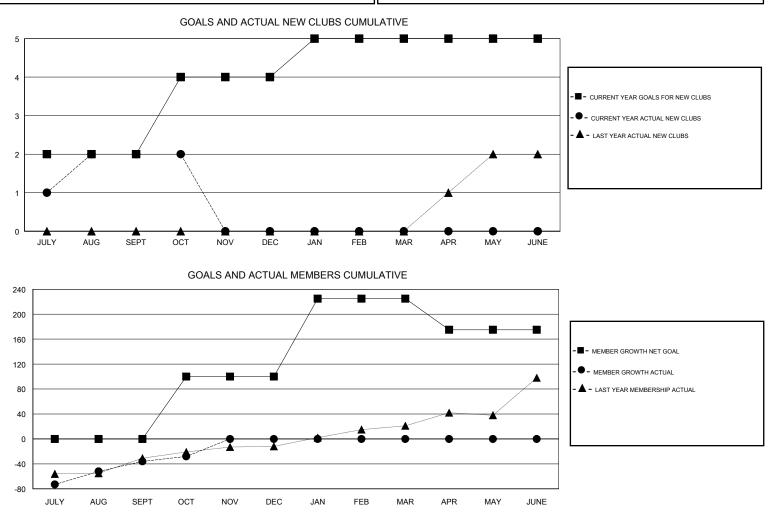

## VENKATA S RAJU DANTULURI GMT:

| GMT: VENKATA S RAJU DANTULURI  |   |   | LOCAT | INDIA                            |     |    | GMT CA |
|--------------------------------|---|---|-------|----------------------------------|-----|----|--------|
| Clubs<br>RESULTS FOR 2017-2018 |   |   |       | Members<br>RESULTS FOR 2017-2018 |     |    |        |
|                                |   |   |       |                                  |     |    |        |
| JULY/AUG/SEPT                  | 2 | 2 | 0     | JULY/AUG/SEPT                    | 0   | 99 | 131    |
| OCT/NOV/DEC                    | 2 | 0 | 0     | OCT/NOV/DEC                      | 100 | 9  | 1      |
| JAN/FEB/MAR                    | 1 | 0 | 0     | JAN/FEB/MAR                      | 125 | 0  | 0      |
| APR/MAY/JUNE                   | 0 | 0 | 0     | APR/MAY/JUNE                     | -50 | 0  | 0      |